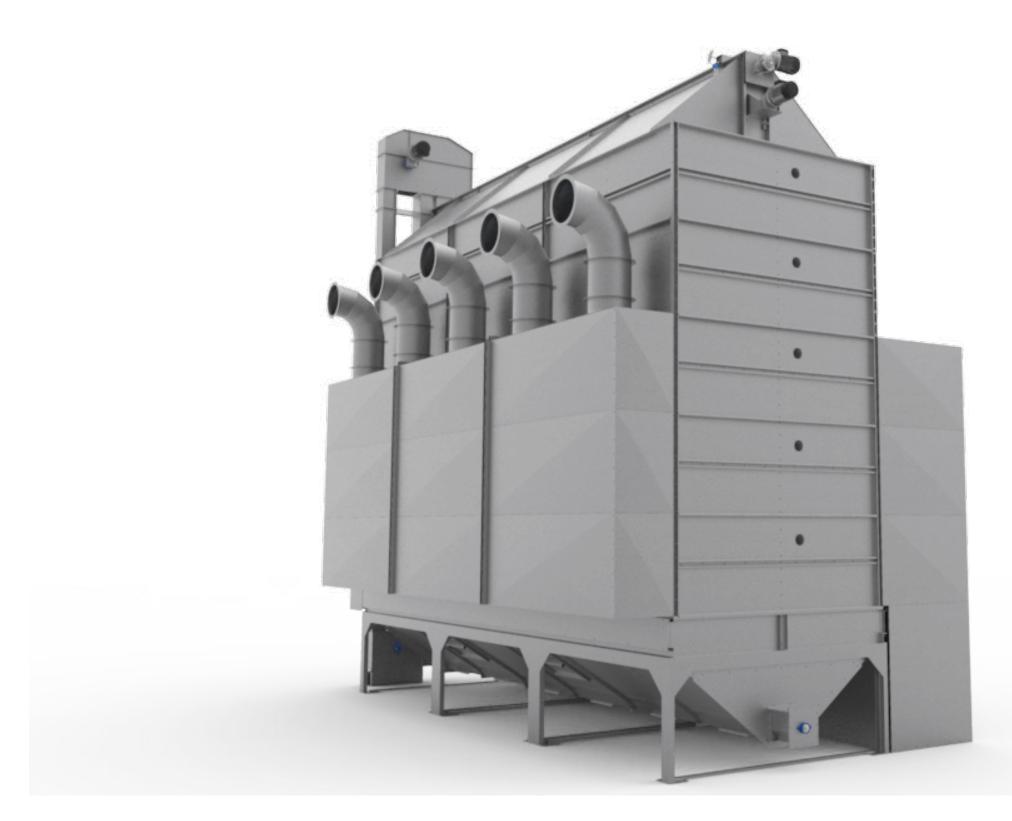

# AGRICULTURE

↑ Silos - grain storage facility

↑ Grain treatment dryer

↑ Dryer - 3d model for customer presentation

 $\downarrow$  Dryer - installed at the customer

↑ Dryer - air flow design

↑ Dryer - parts handling design