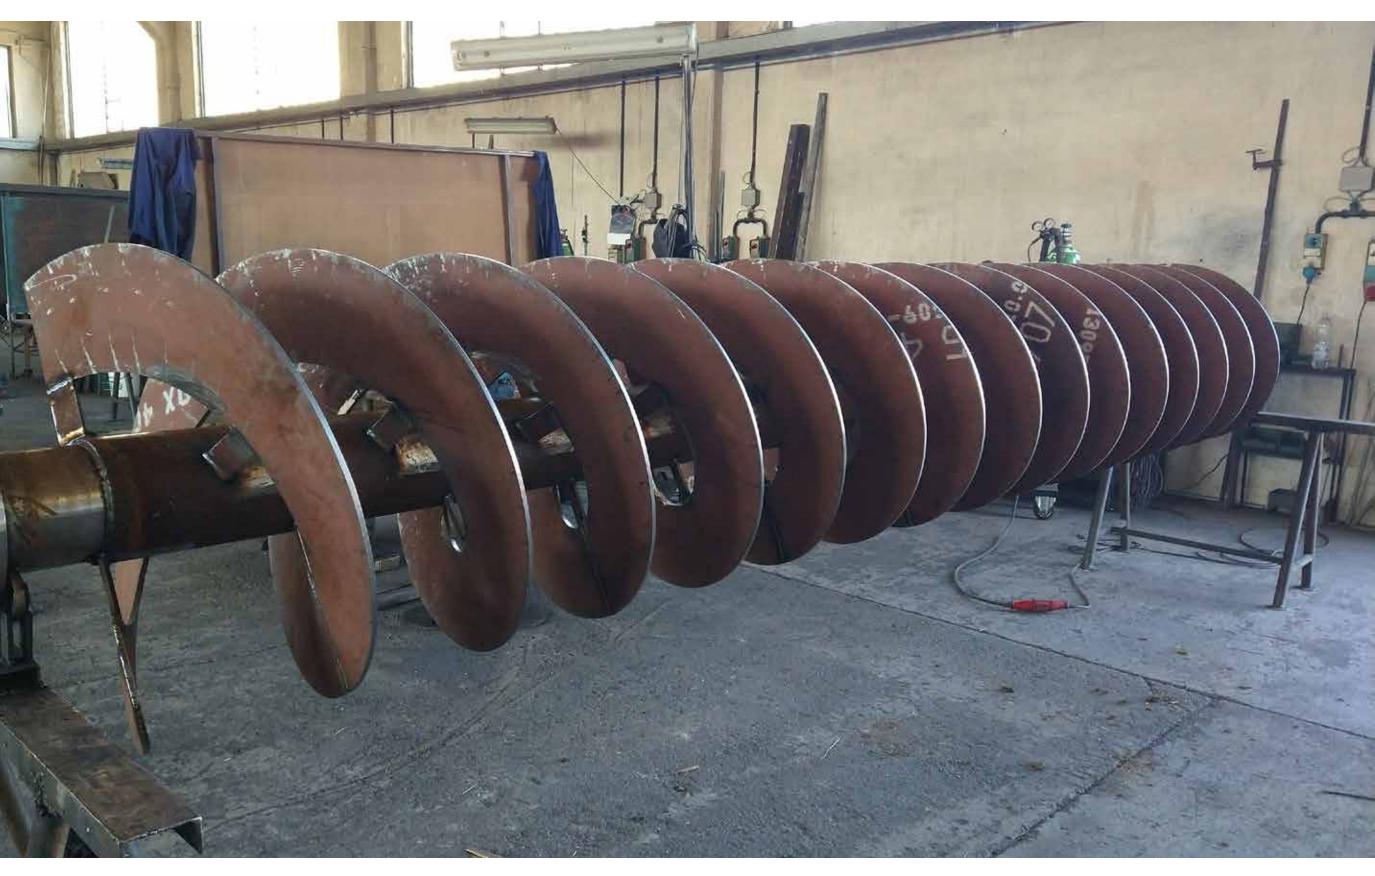

#### ↓ Pedestrian tunnel for mine

↑ Conveyor belt

← Certified motorized bucket elevators, with anti-wear coating, inspection chamber

↑ Screw conveyor

↑ Anti-wear auger for sediment deposition