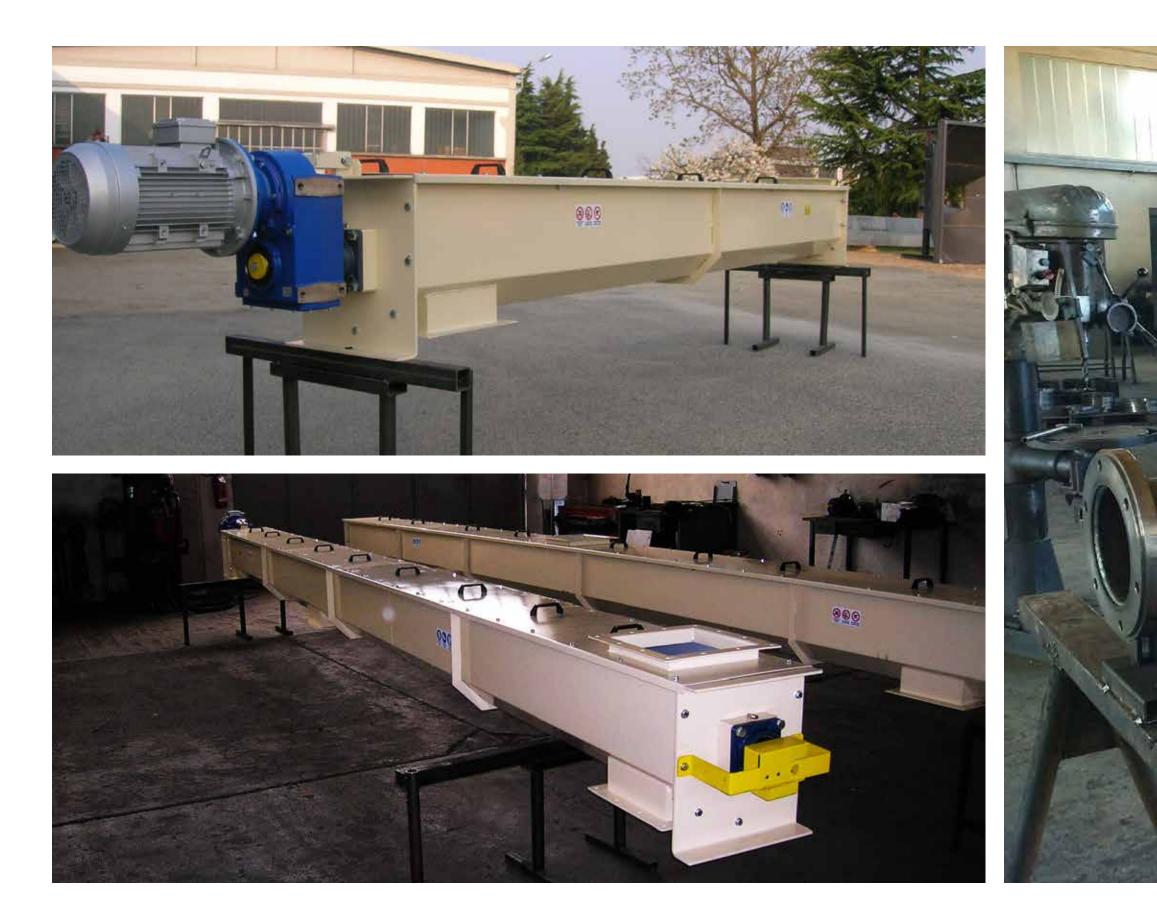

#### ↓ Pedestrian tunnel for mine

↑ Conveyor belt

← Certified motorized bucket elevators, with anti-wear coating, inspection chamber

↑ Screw conveyor

↑ Anti-wear auger for sediment deposition