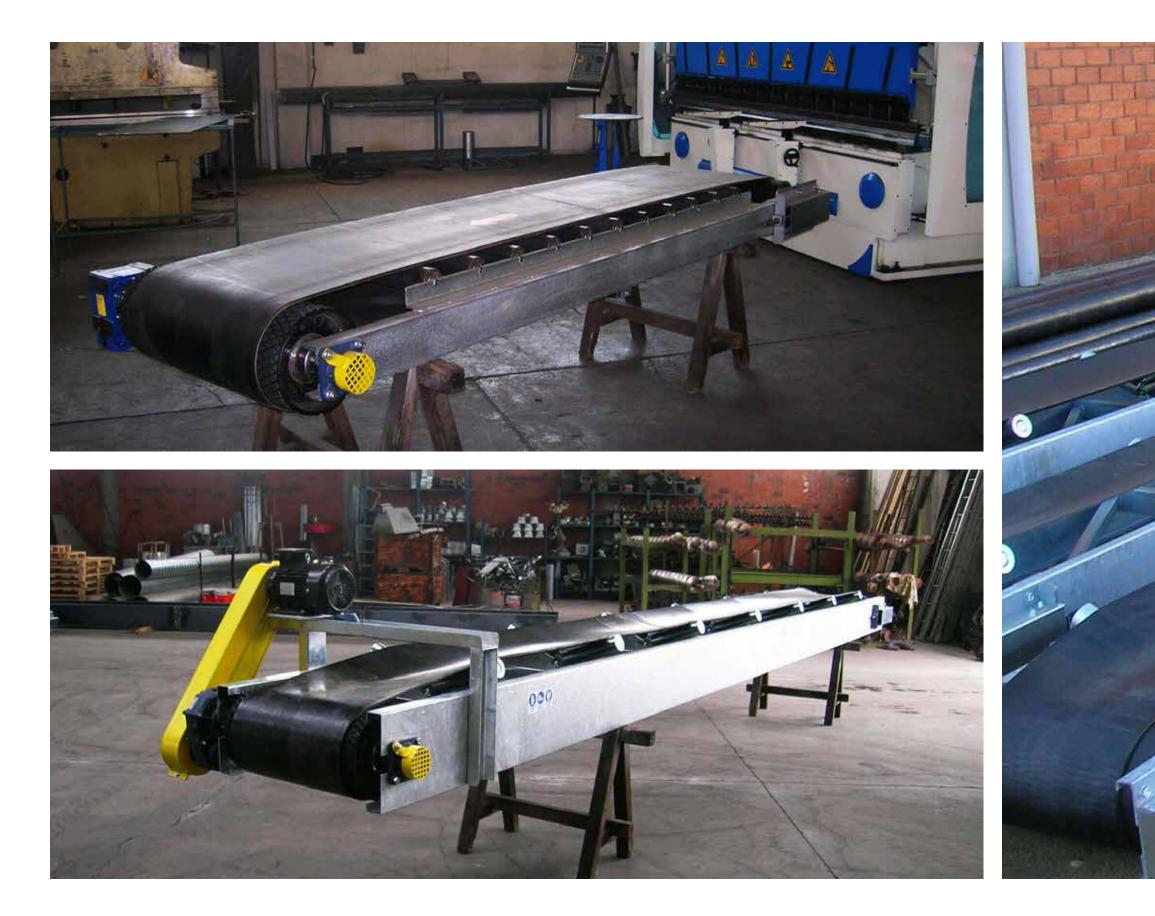

#### ↓ Pedestrian tunnel for mine

↑ Conveyor belt

← Certified motorized bucket elevators, with anti-wear coating, inspection chamber

↑ Screw conveyor

↑ Anti-wear auger for sediment deposition