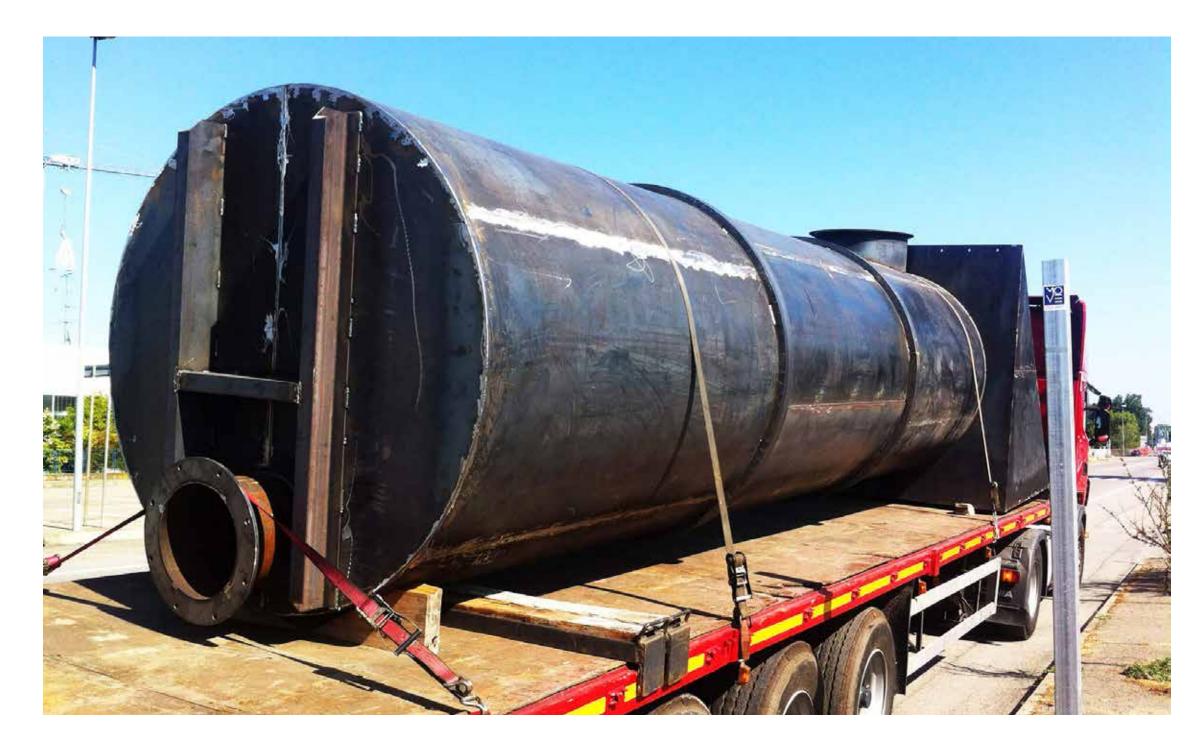

↑ Reductions for pump tank connections

↑ Loading hopper composed of conveyor belt with weight detection

↑ Calibrate roller conveyor for work bench extension

↑ Tanks for waste liquid storage