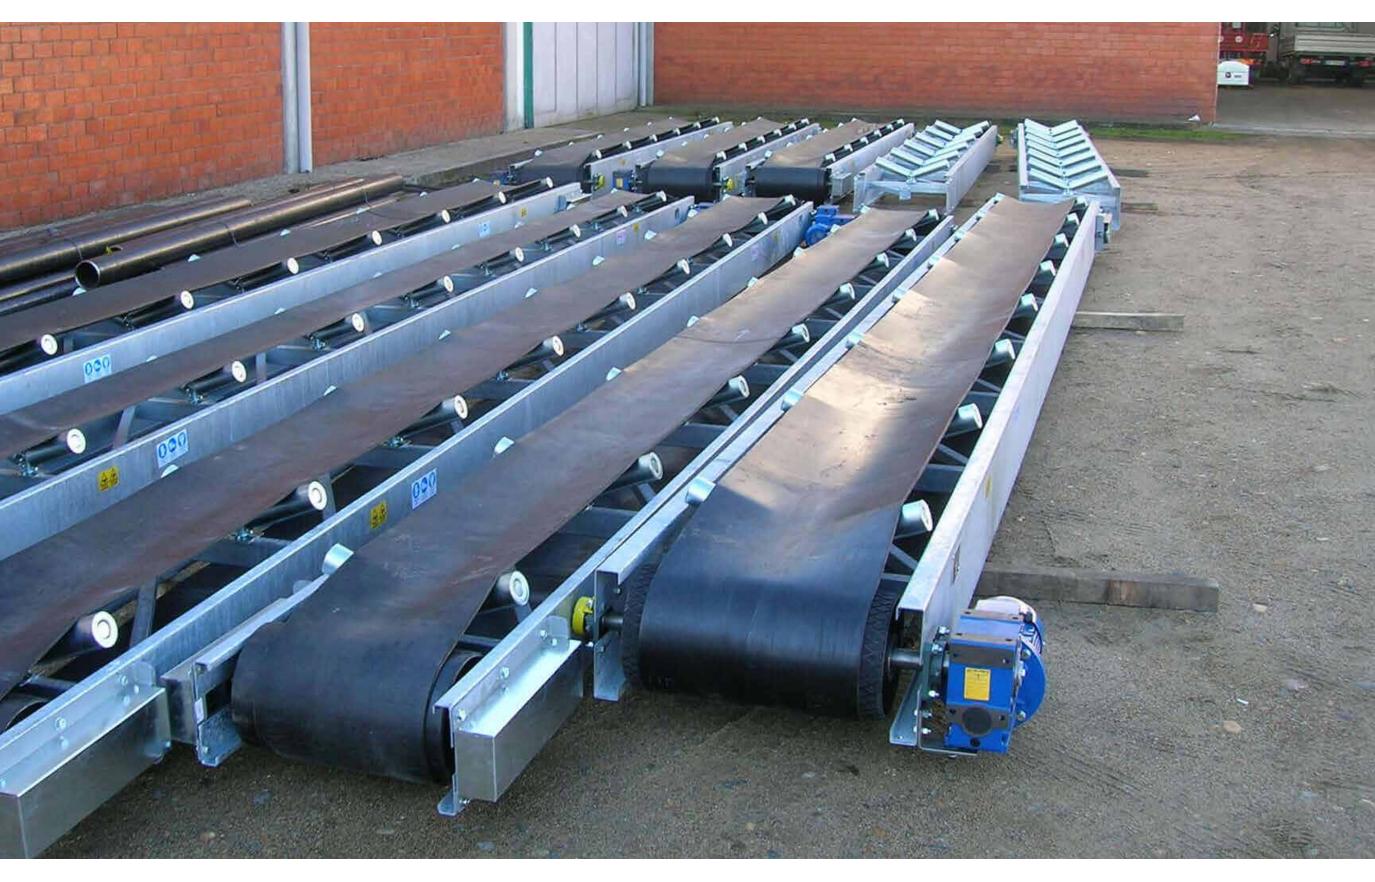

#### ↓ Pedestrian tunnel for mine

↑ Conveyor belt

← Certified motorized bucket elevators, with anti-wear coating, inspection chamber

↑ Screw conveyor

↑ Anti-wear auger for sediment deposition