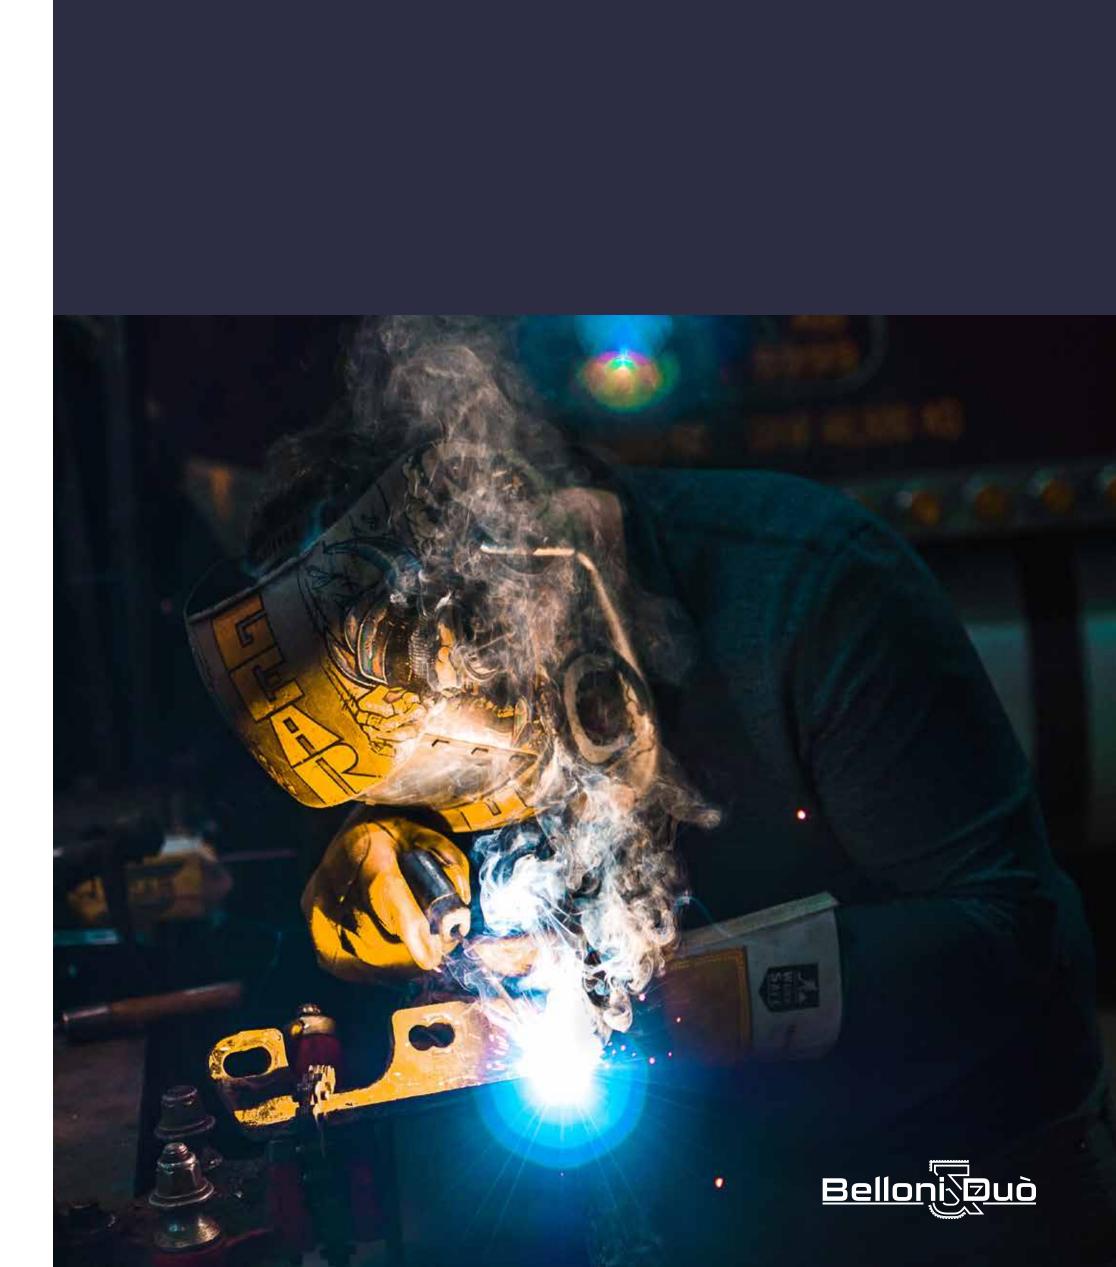

### FOR OVER 60 **YEARS WE HAVE BEEN REALIZING STRUCTURES OF** METAL CARPENTRY **FOR INDUSTRY AND** AGRICULTURE

Belloni & Duò was born in 1959 to build carpentry related to construction and then moved to agriculture by building equipment and plants for drying and storing cereals, expanding its business nationally and internationally.

The skills acquired, the adaptability of its products and the availability of large space (11.000mq of which 3.000mq covered), have allowed the company to expand and enter in medium and heavy carpentry, thus providing parts of industrial plants mainly focusing on the aggregates sector.