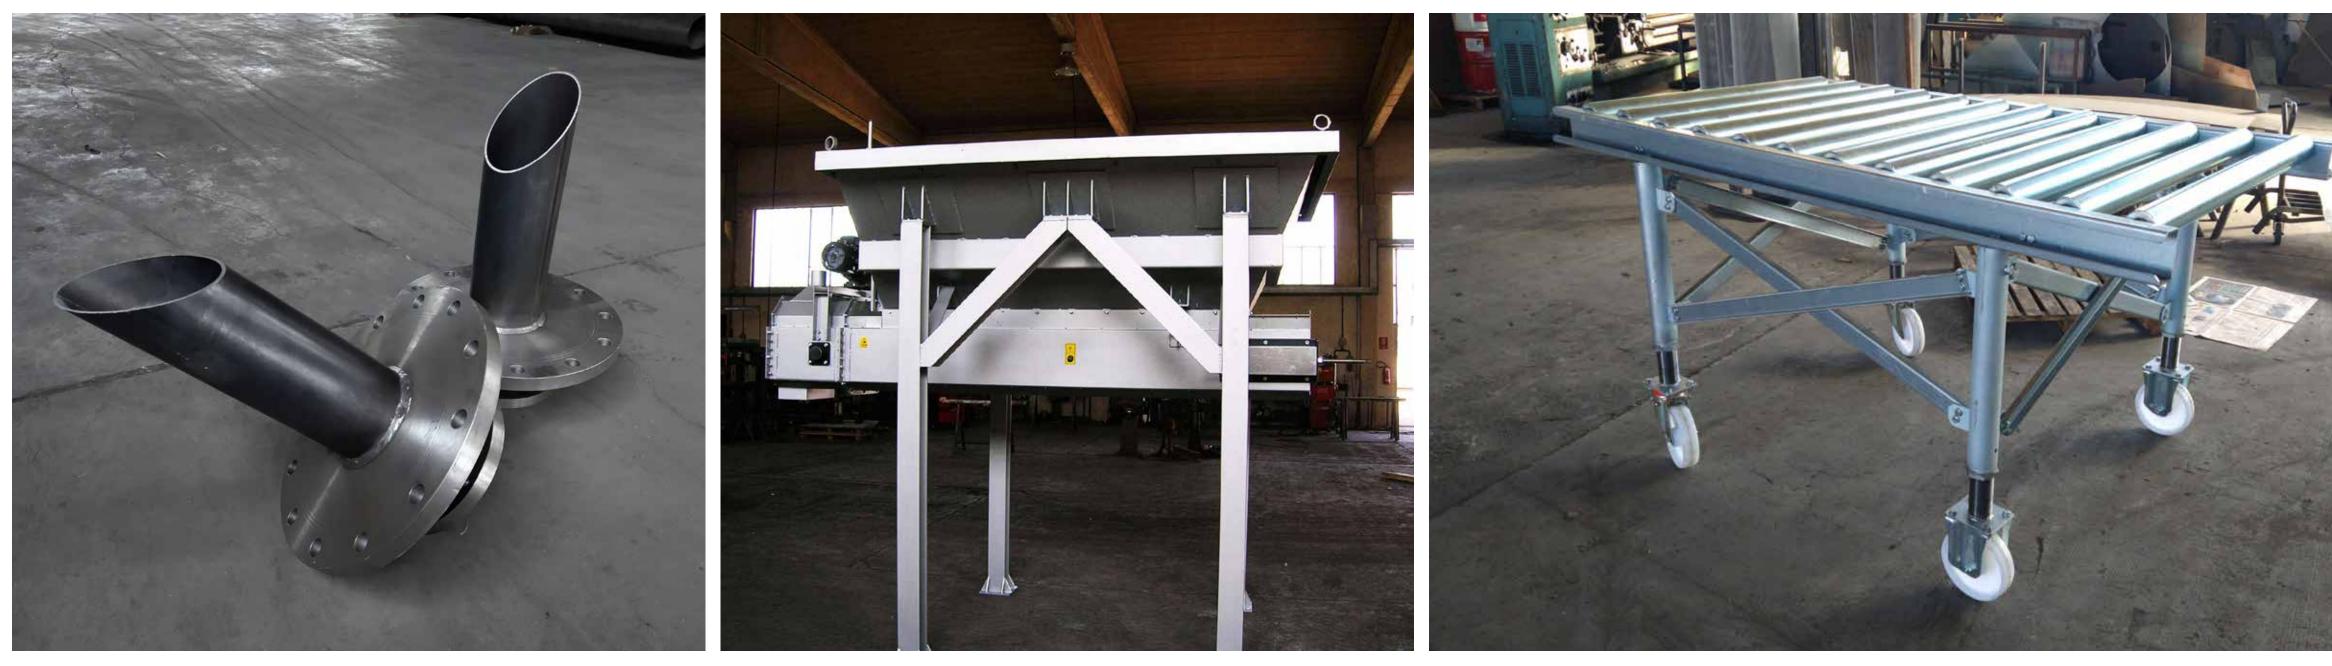

↑ Reductions for pump tank connections

↑ Loading hopper composed of conveyor belt with weight detection

↑ Calibrate roller conveyor for work bench extension

↑ Tanks for waste liquid storage