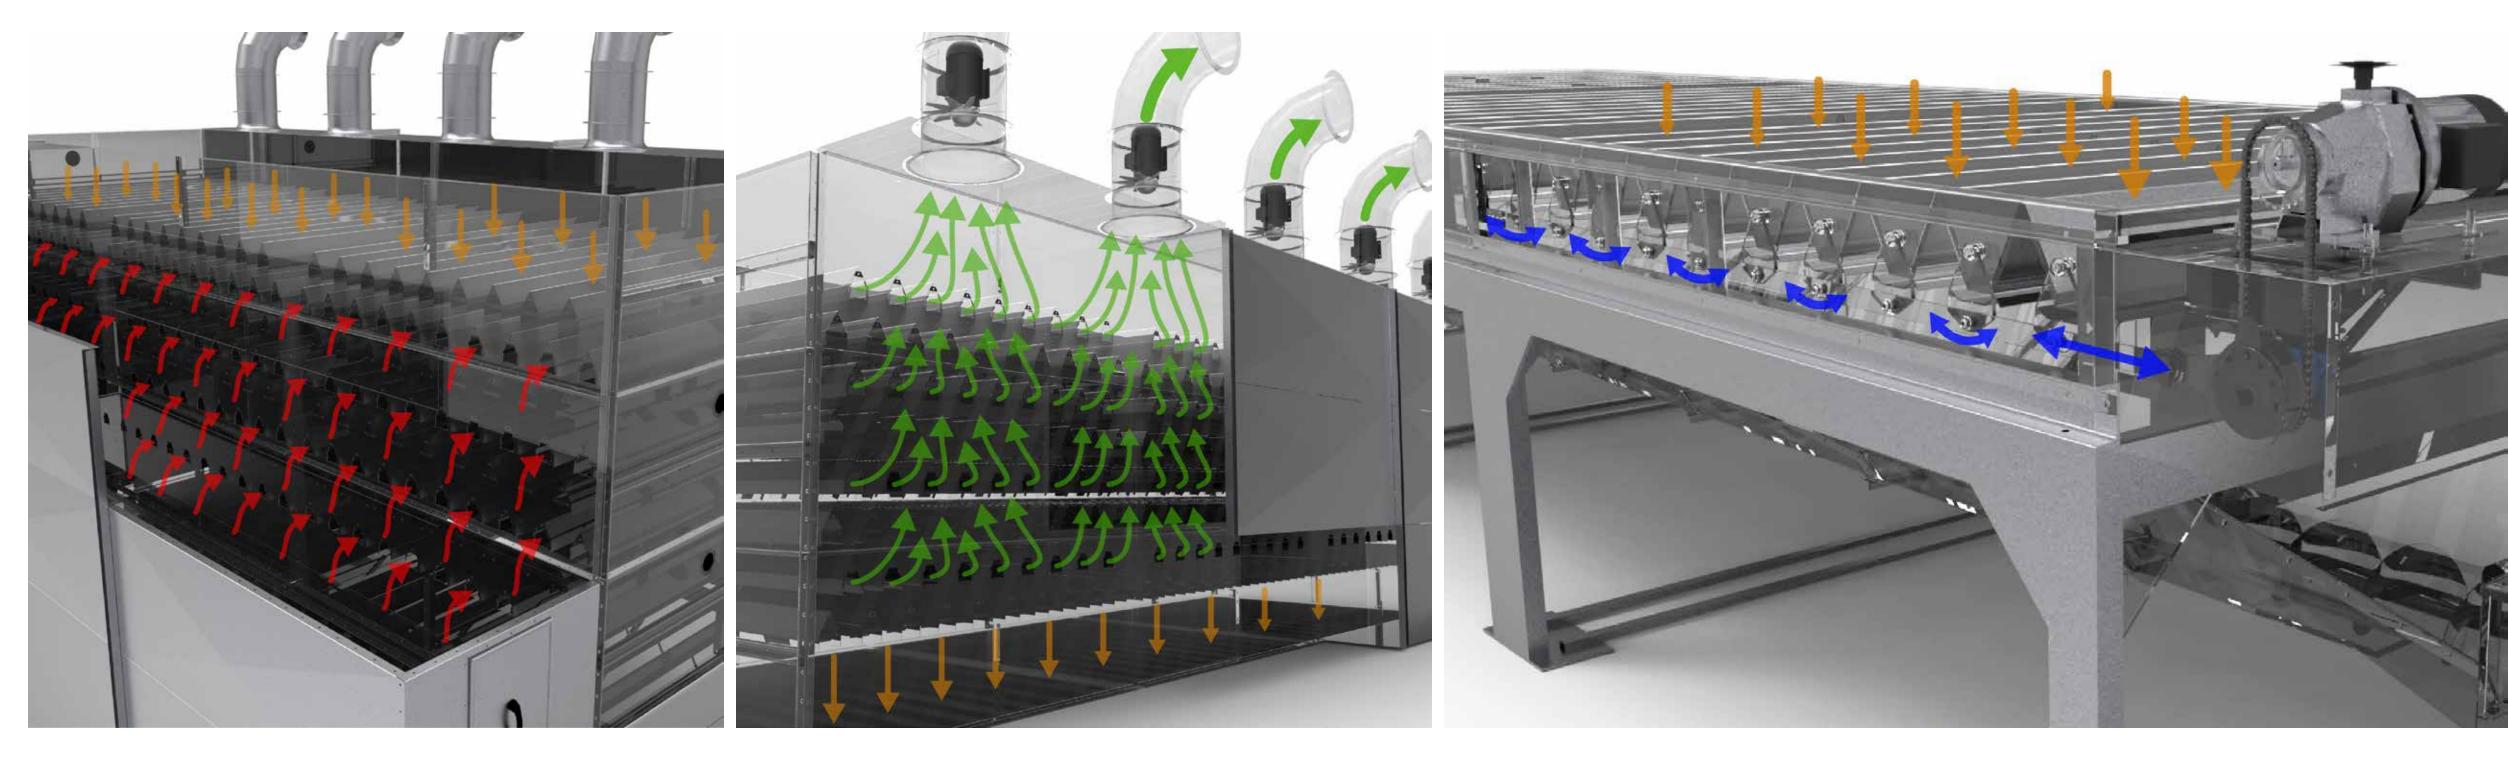

# AGRICULTURE

↑ Silos - grain storage facility

↑ Grain treatment dryer

↑ Dryer - 3d model for customer presentation

 $\downarrow$  Dryer - installed at the customer

↑ Dryer - air flow design

↑ Dryer - parts handling design