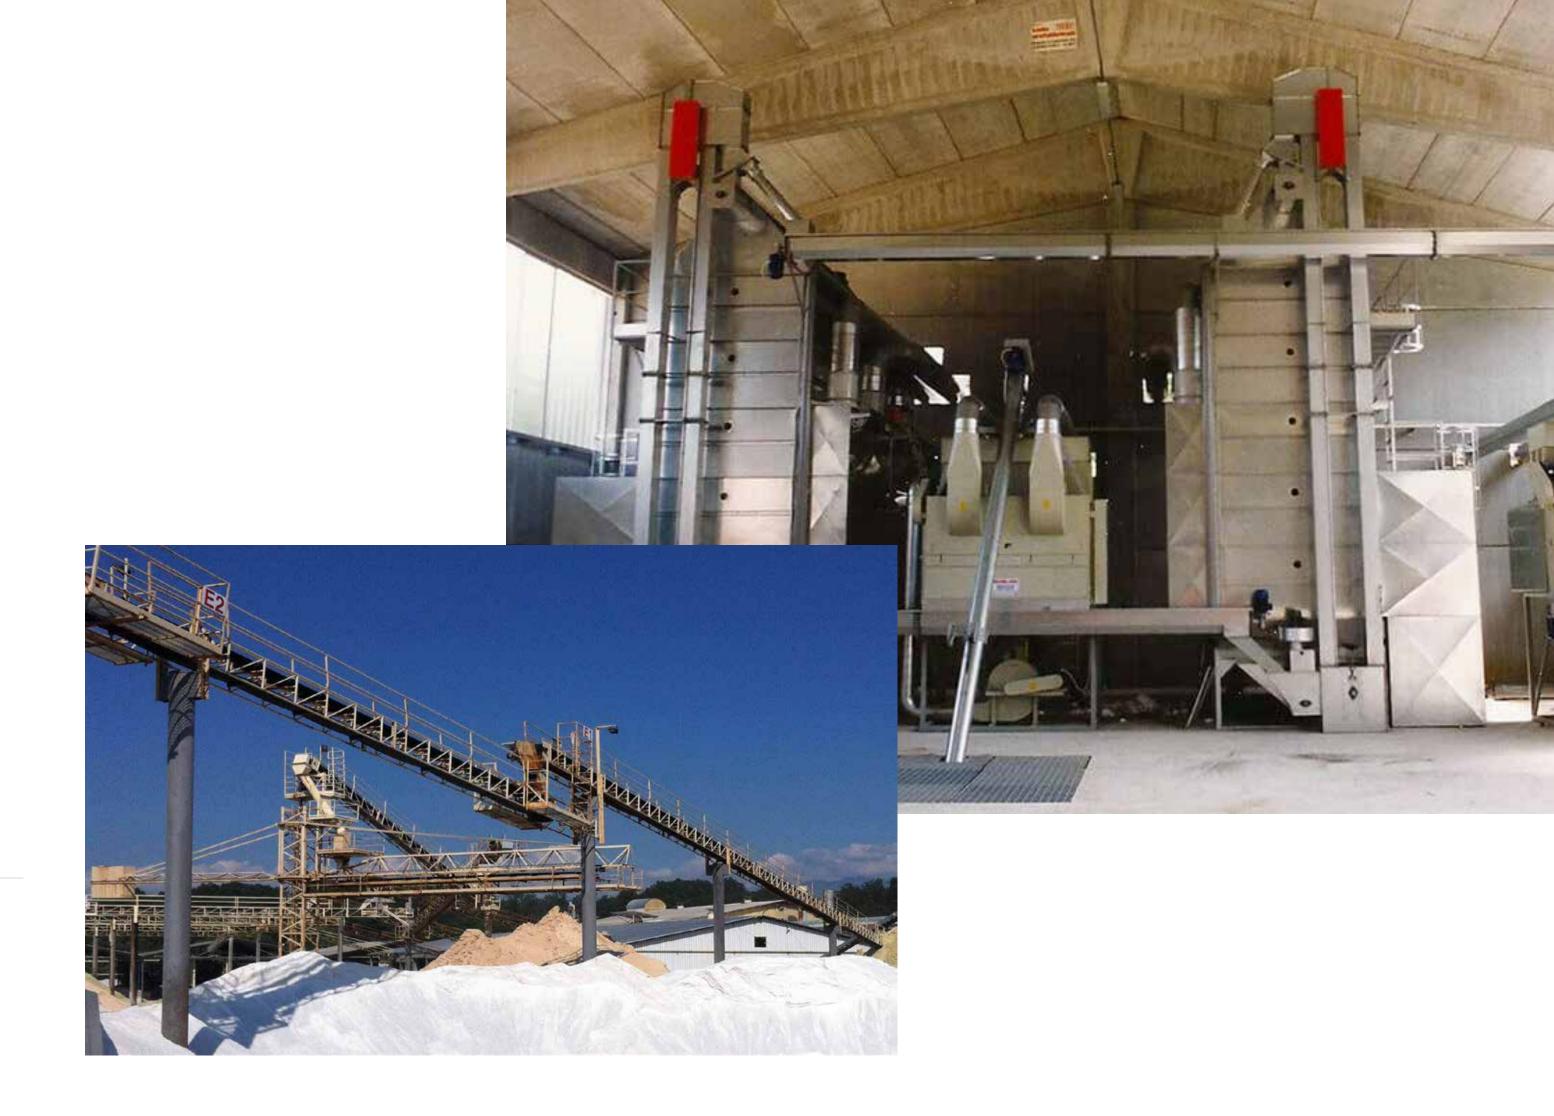

## Productions INDUSTRY

COMPANY PROFILE

↑ Aggregate handling and storage plant

↑ Structure for glass washing system

↑ Floating platform

Balcony for aggregate processing plant

↓ Smoke extraction duct

↓ Silos - aggregate storage

↑ Reductions for pump tank connections

↑ Loading hopper composed of conveyor belt with weight detection

↑ Calibrate roller conveyor for work bench extension

↑ Tanks for waste liquid storage

#### ↓ Pedestrian tunnel for mine

↑ Conveyor belt

← Certified motorized bucket elevators, with anti-wear coating, inspection chamber

↑ Screw conveyor

↑ Anti-wear auger for sediment deposition