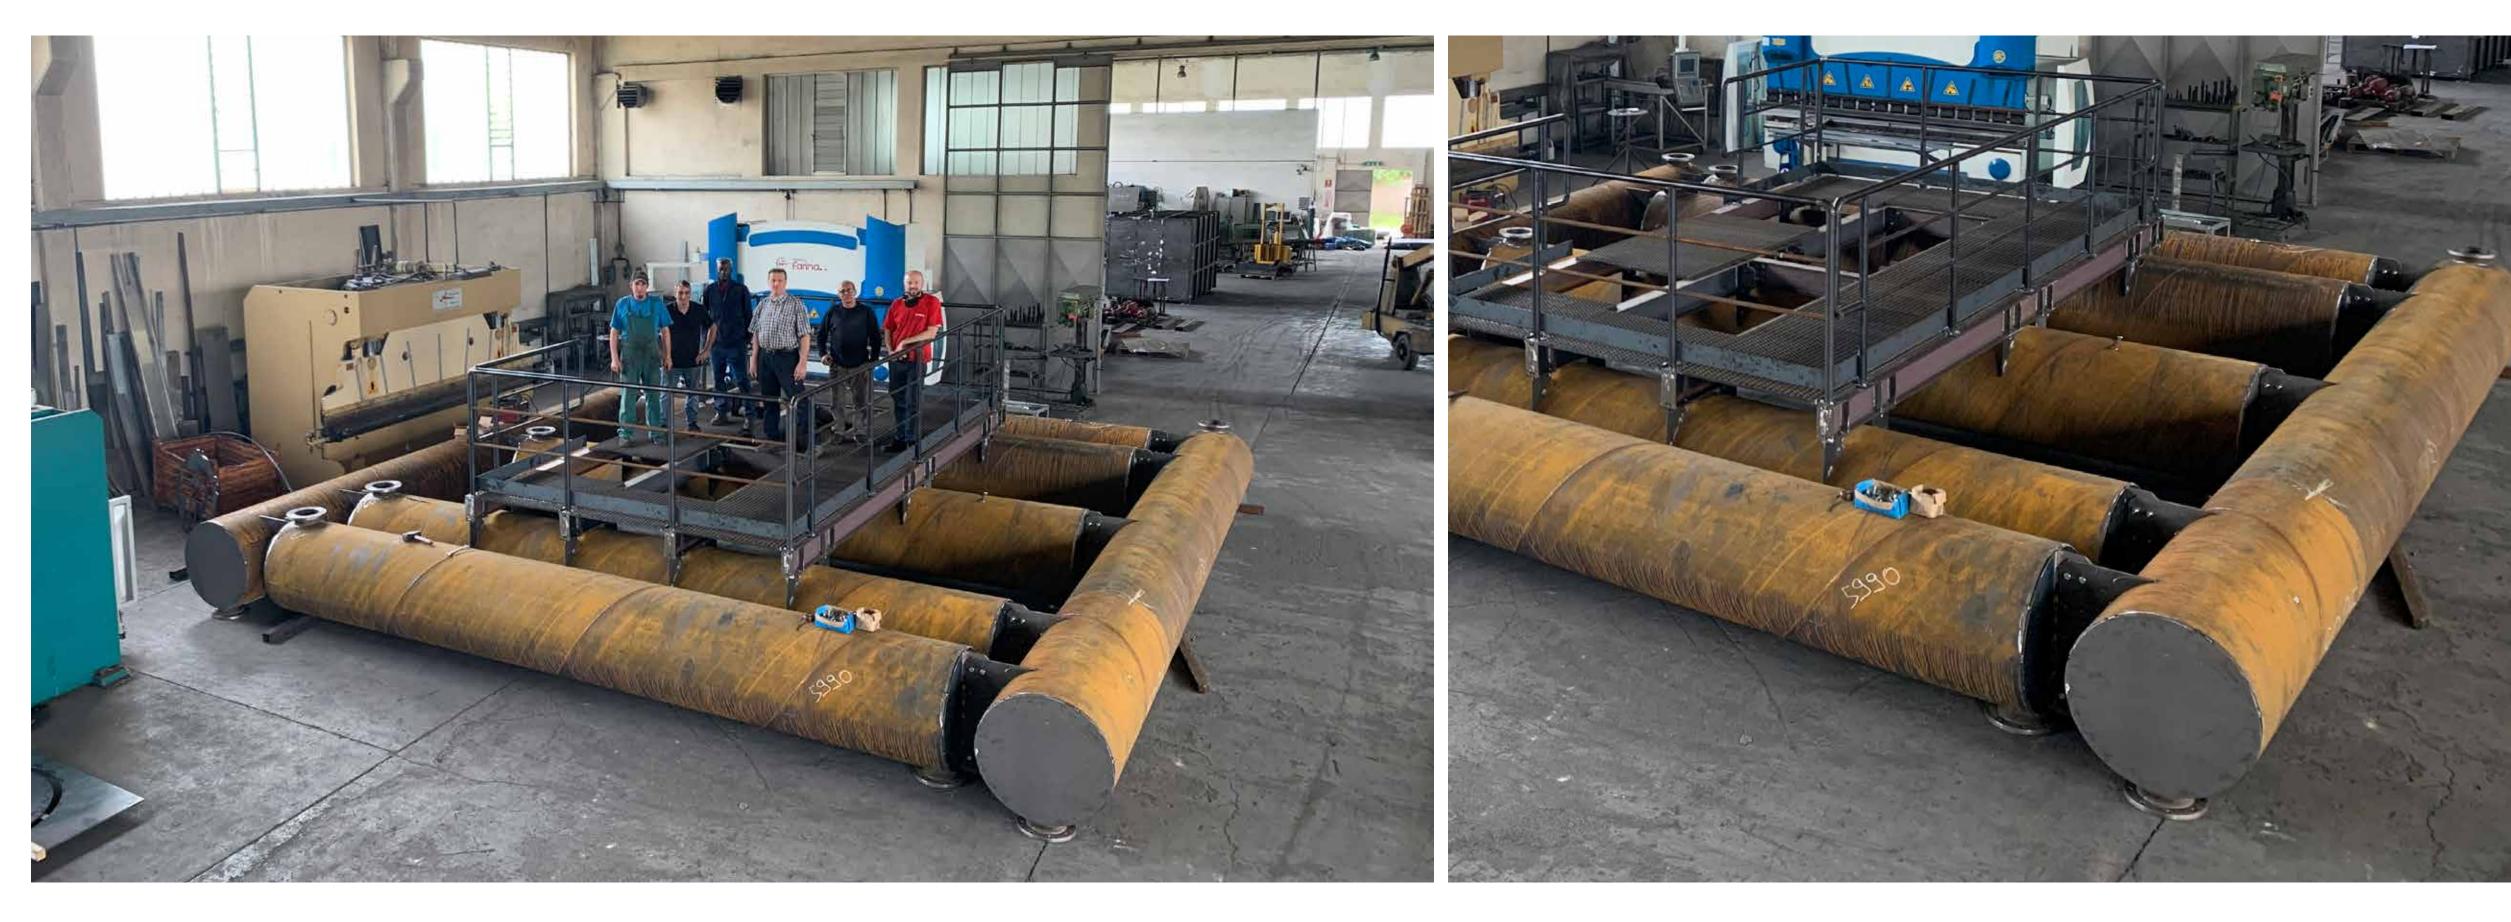

## Productions INDUSTRY

COMPANY PROFILE

↑ Aggregate handling and storage plant

↑ Structure for glass washing system

↑ Floating platform

Balcony for aggregate processing plant

↓ Smoke extraction duct

↓ Silos - aggregate storage

↑ Reductions for pump tank connections

↑ Loading hopper composed of conveyor belt with weight detection

↑ Calibrate roller conveyor for work bench extension

↑ Tanks for waste liquid storage