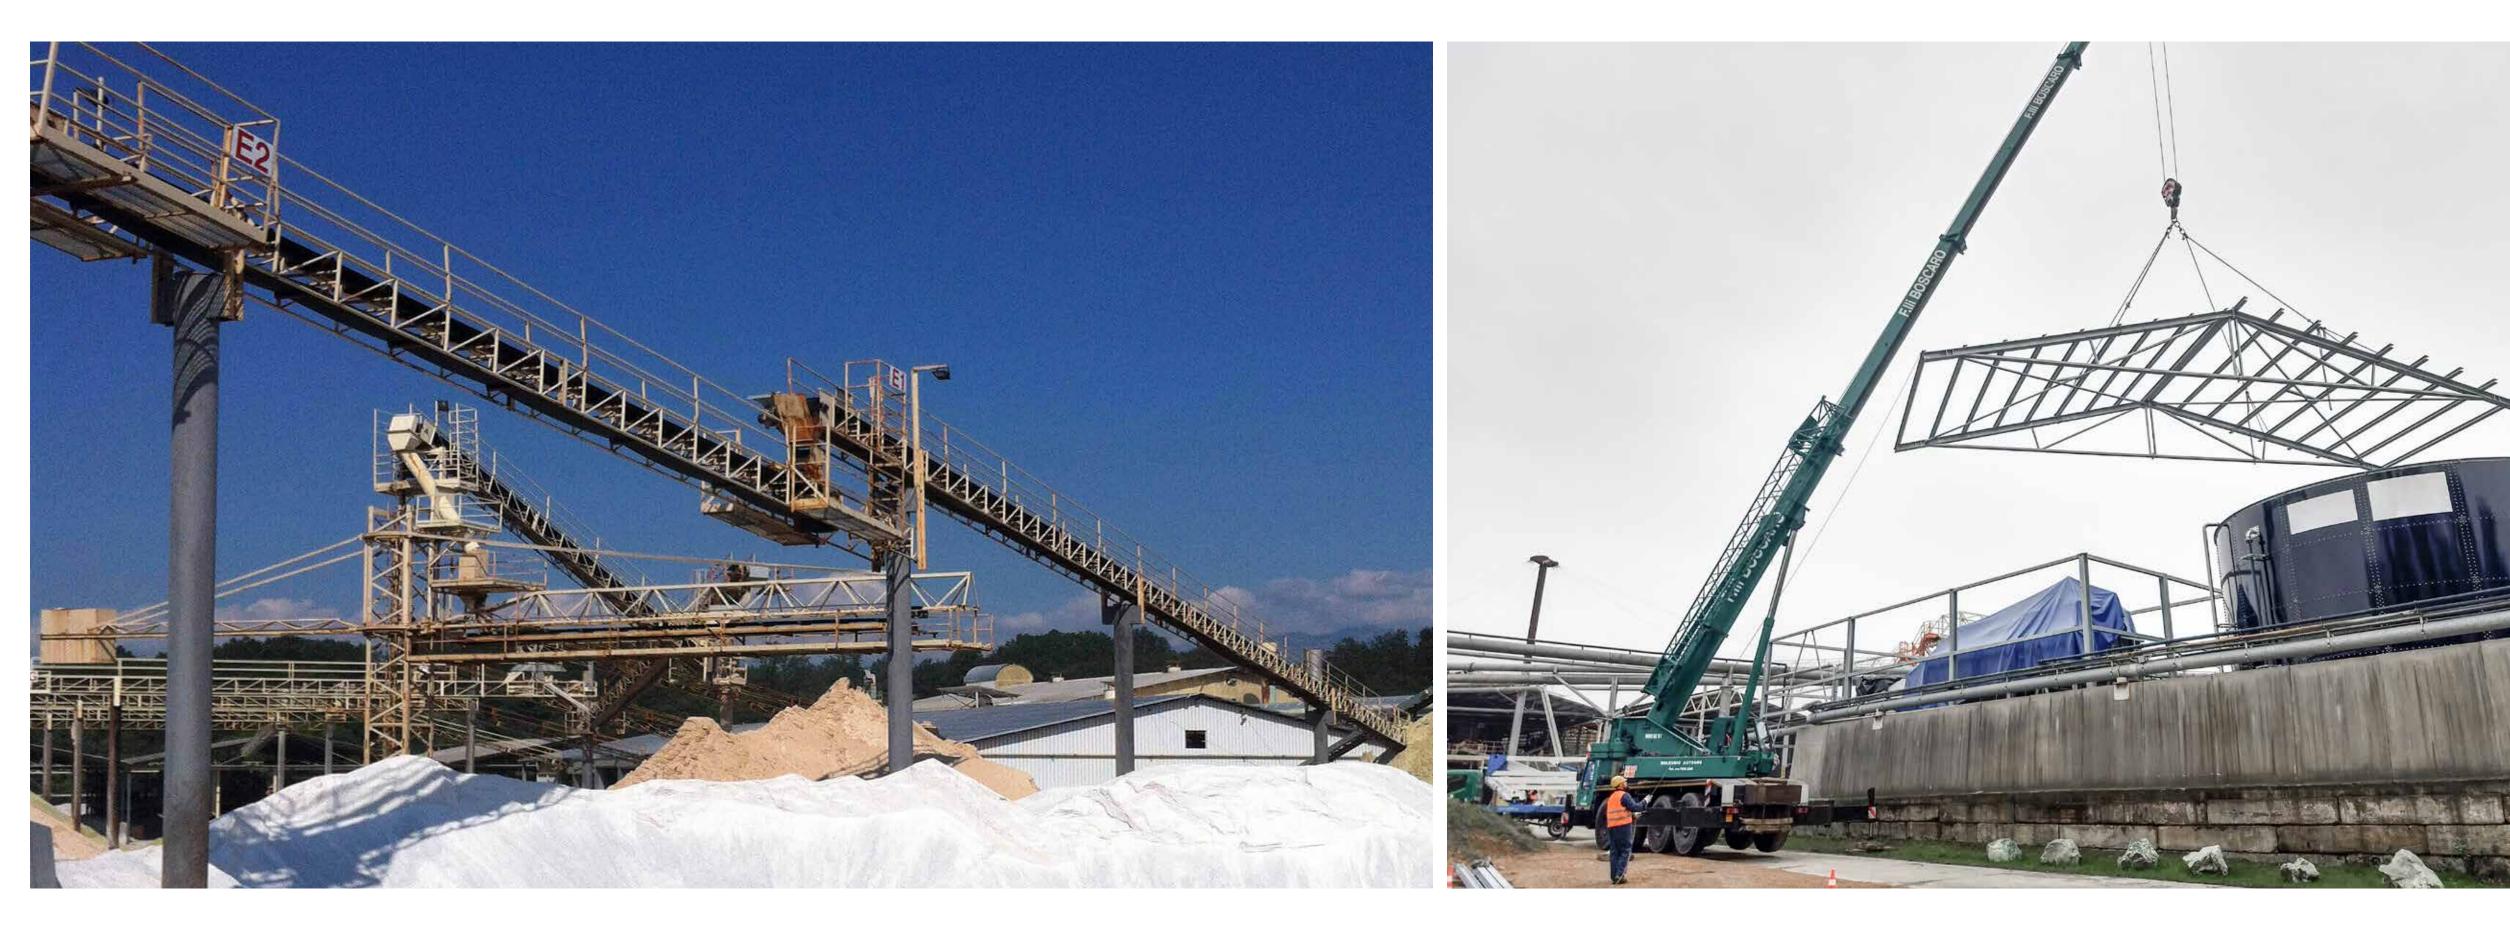

## Productions INDUSTRY

COMPANY PROFILE

↑ Aggregate handling and storage plant

↑ Structure for glass washing system

↑ Floating platform

Balcony for aggregate processing plant

↓ Smoke extraction duct

↓ Silos - aggregate storage

#### ↓ Pedestrian tunnel for mine

↑ Conveyor belt

← Certified motorized bucket elevators, with anti-wear coating, inspection chamber

↑ Screw conveyor

↑ Anti-wear auger for sediment deposition